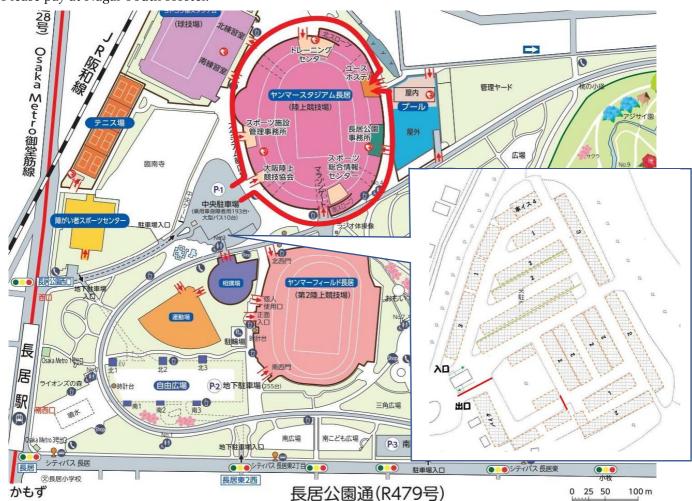

### About bus parking lot in Nagai Park (Please be sure to read)

large bus or microbus can park at central parking lot.

large car or standard-sized car cannot park at central parking lot, so please use the nearby paid parking lot.

\*Please note that you cannot enter or leave the Nagai Park underground parking lot from 23:00 to 7:00 the next morning.

## About the central parking lot