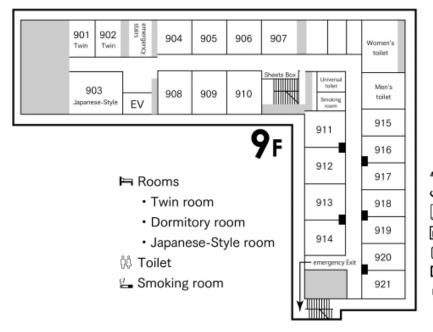

://osaka-yha.or.jp/shin-osaka/

1-13-13 10th floor, Higashi-Nakashima Osaka-city, Higashi-Yodogawa-ku, Osaka, 533-0033, Japan

MAIL shin-osaka@osaka-yha.or.jp











## ~In Staying at our Hostel~

#### **Cautions and Guidance**

- The dormitory room are gender separated. Please separate males and females when designating rooms.
   \* This excludes family groups
- Self-services are required. Bed making, serving meals, and other services are not available.
- Eating and drinking are not allowed in the dormitory room. Please use the dining room to eat or drink.
- Amenities, such as bath towels, face towels, toothbrush and more, are not included in the accommodation
   fee
- Public Bath is equipped with shampoo, rinse, and body soap.
- Please separate your garbage









## ~FloorGuide~













# ~Operating Hour and Amenities~

#### **Operating Hours/ Schedule**

| Reception  | 6:00 ~ 24:00                 |
|------------|------------------------------|
| Check-in   | 16:00 ~ 23:00                |
| Check-out  | 5:45 ~ 10:00                 |
| Lights out | 23:00                        |
| Gate close | 24:00                        |
| Bath hours | 16:00 ~ 24:00<br>6:00 ~ 9:00 |

#### **Our Amenities**

| Bath towel<br>(Rental) | 200JPY |
|------------------------|--------|
| Face towel<br>(Rental) | 100JPY |
| Yukata<br>(Rental)     | 300JPY |
| Toothbrush             | 100JPY |
| Detergent              | 50JPY  |









# ~Payment~

If you wish to Pre-Pay or Pay after, please contact us

| Upon Depositing | Upon depositing, enter the name of sender as "Arrival Dat