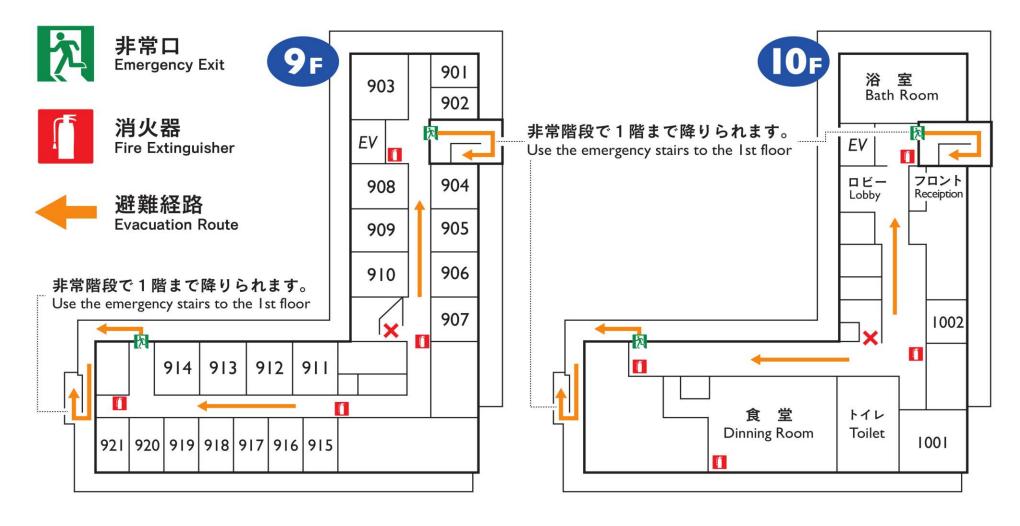

## ~FloorGuide~

# 推経路 Evacuation Route

ひじょう ※非常の際はスタッフの誘導に従い、速やかに避難してください。 Please take refuge immediately in a emergency.