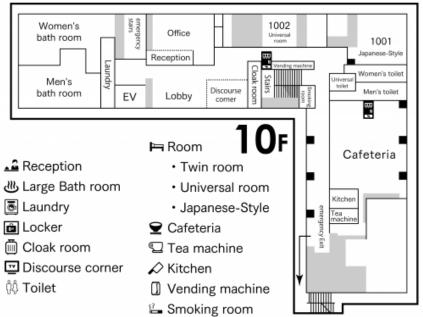

/osaka-yha.or.jp/shin-osaka/

1-13-13 10th floor, Higashi-Nakashima Osaka-city, Higashi-Yodogawa-ku, Osaka, 533-0033, Japan

MAIL shin-osaka@osaka-yha.or.jp











## ~In Staying at our Hostel~

#### **Cautions and Guidance**

- The dormitory room are gender separated. Please separate males and females when designating rooms.
   \* This excludes family groups
- Self-services are required. Bed making, serving meals, and other services are not available.
- Eating and drinking are not allowed in the dormitory room. Please use the dining room to eat or drink.
- Amenities, such as bath towels, face towels, toothbrush and more, are not included in the accommodation
   fee
- Public Bath is equipped with shampoo, rinse, and body soap.
- Please separate your garbage









## ~FloorGuide~













# ~Operating Hour and Amenities~

#### **Operating Hours/ Schedule**

| Reception  | 6:00 ~ 24:00                 |
|------------|------------------------------|
| Check-in   | 16:00 ~ 23:00                |
| Check-out  | 5:45 ~ 10:00                 |
| Lights out | 23:00                        |
| Gate close | 24:00                        |
| Bath hours | 16:00 ~ 24:00<br>6:00 ~ 9:00 |

#### **Our Amenities**

| Bath towel<br>(Rental) | 200JPY |
|------------------------|--------|
| Face towel<br>(Rental) | 100JPY |
| Yukata<br>(Rental)     | 300JPY |
| Toothbrush             | 100JPY |
| Detergent              | 50JPY  |









# ~Payment~

If you wish to Pre-Pay or Pay after, please contact us

| Upon Depositing | Upon depositing, enter the name of sender as "Arrival Date