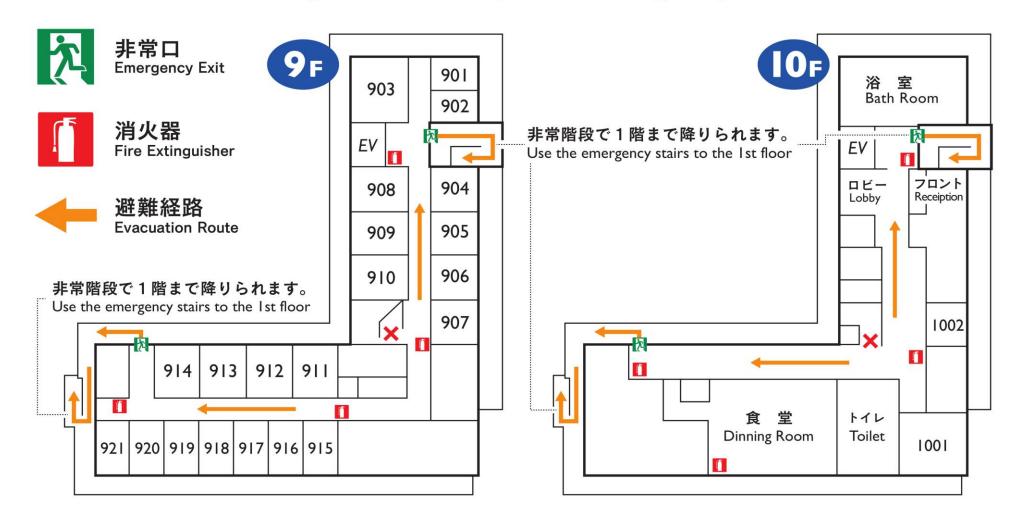

## ~FloorGuide~

\*In some cases we may not be able meet some of your demands.

\*We are unable to arrange alternate meal without submission.

 $\bigcirc$ 

※非常の際はスタッフの誘導に従い、速やかに避難してください。 Please take refuge immediately in a emergency.