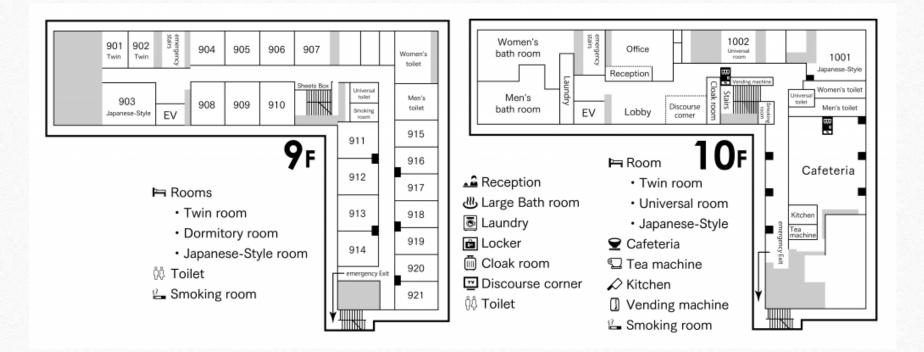

https://osaka-yha.or.jp/shin-osaka/

1-13-13 10th floor, Higashi-Nakashima Osaka-city, Higashi-Yodogawa-ku, Osaka, 533-0033, Japan

MAIL shin-osaka@osaka-yha.or.jp



# ~In Staying at our Hostel~

### **Cautions and Guidance**

- The dormitory room are gender separated. Please separate males and females when designating rooms.
   \* This excludes family groups
- Self-services are required. Bed making, serving meals, and other services are not available.
- Eating and drinking are not allowed in the dormitory room. Please use the dining room to eat or drink.
- Amenities, such as bath towels, face towels, toothbrush and more, are not included in the accommodation fee
- Public Bath is equipped with shampoo, rinse, and body soap.
- Please separate your garbage



 $\bigcirc$ 

## ~FloorGuide~



# $\sim$ Operating Hour and Amenities $\sim$

#### **Operating Hours/ Schedule**

0

| Reception  | 6:00 ~ 24:00                           |  |  |
|------------|----------------------------------------|--|--|
| Check-in   | 16:00 ~ 23:00                          |  |  |
| Check-out  | $5:45 \sim 10:00$                      |  |  |
| Lights out | 23:00                                  |  |  |
| Gate close | 24:00                                  |  |  |
| Bath hours | $16:00 \sim 24:00$<br>$6:00 \sim 9:00$ |  |  |

### **Our Amenities**

| Bath towel<br>(Rental) | 200JPY |
|------------------------|--------|
| Face towel<br>(Rental) | 100JPY |
| Yukata<br>(Rental)     | 300JPY |
| Toothbrush             | 100JPY |
| Detergent              | 50JPY  |

## ~Payment~

If you wish to Pre-Pay o